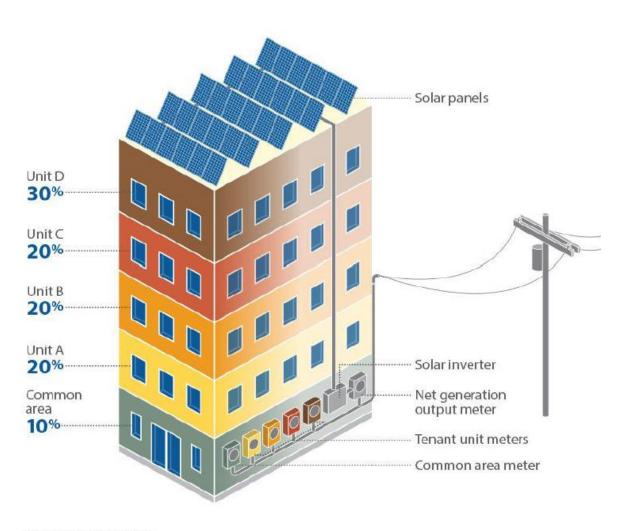

## Cambridge-Eversource Multifamily Pilot

- New streamlined program launching this month
- Receive energy efficiency assessment in conjunction with solar assessment and quotes
- Multifamily Solar Advisor to guide decisionmaking on solar (sizing a system, metering, etc.)