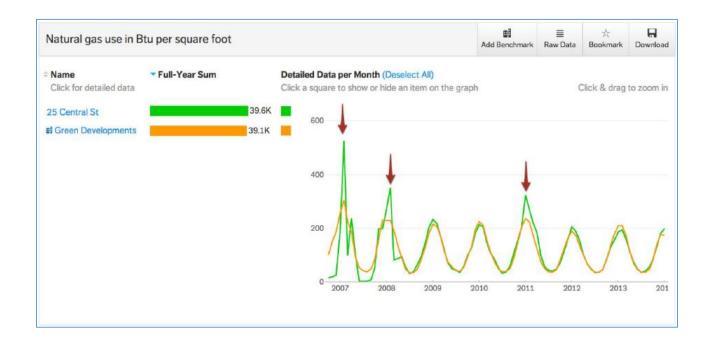

## Free WegoWise Pilot Program

- Understand performance before and after retrofits
- Reports to identify spikes
- Identify savings opportunities