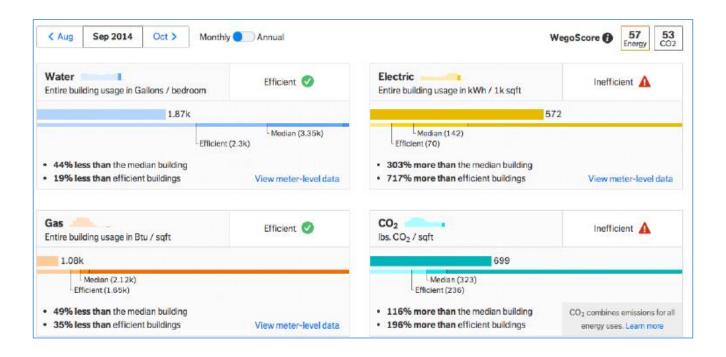

## Free WegoWise Pilot Program

- An easy-to-use management tool for building utilities
- Dashboard to understand energy performance and analytics

## Free WegoWise Pilot Program

- Understand performance before and after retrofits
- Reports to identify spikes
- Identify savings opportunities